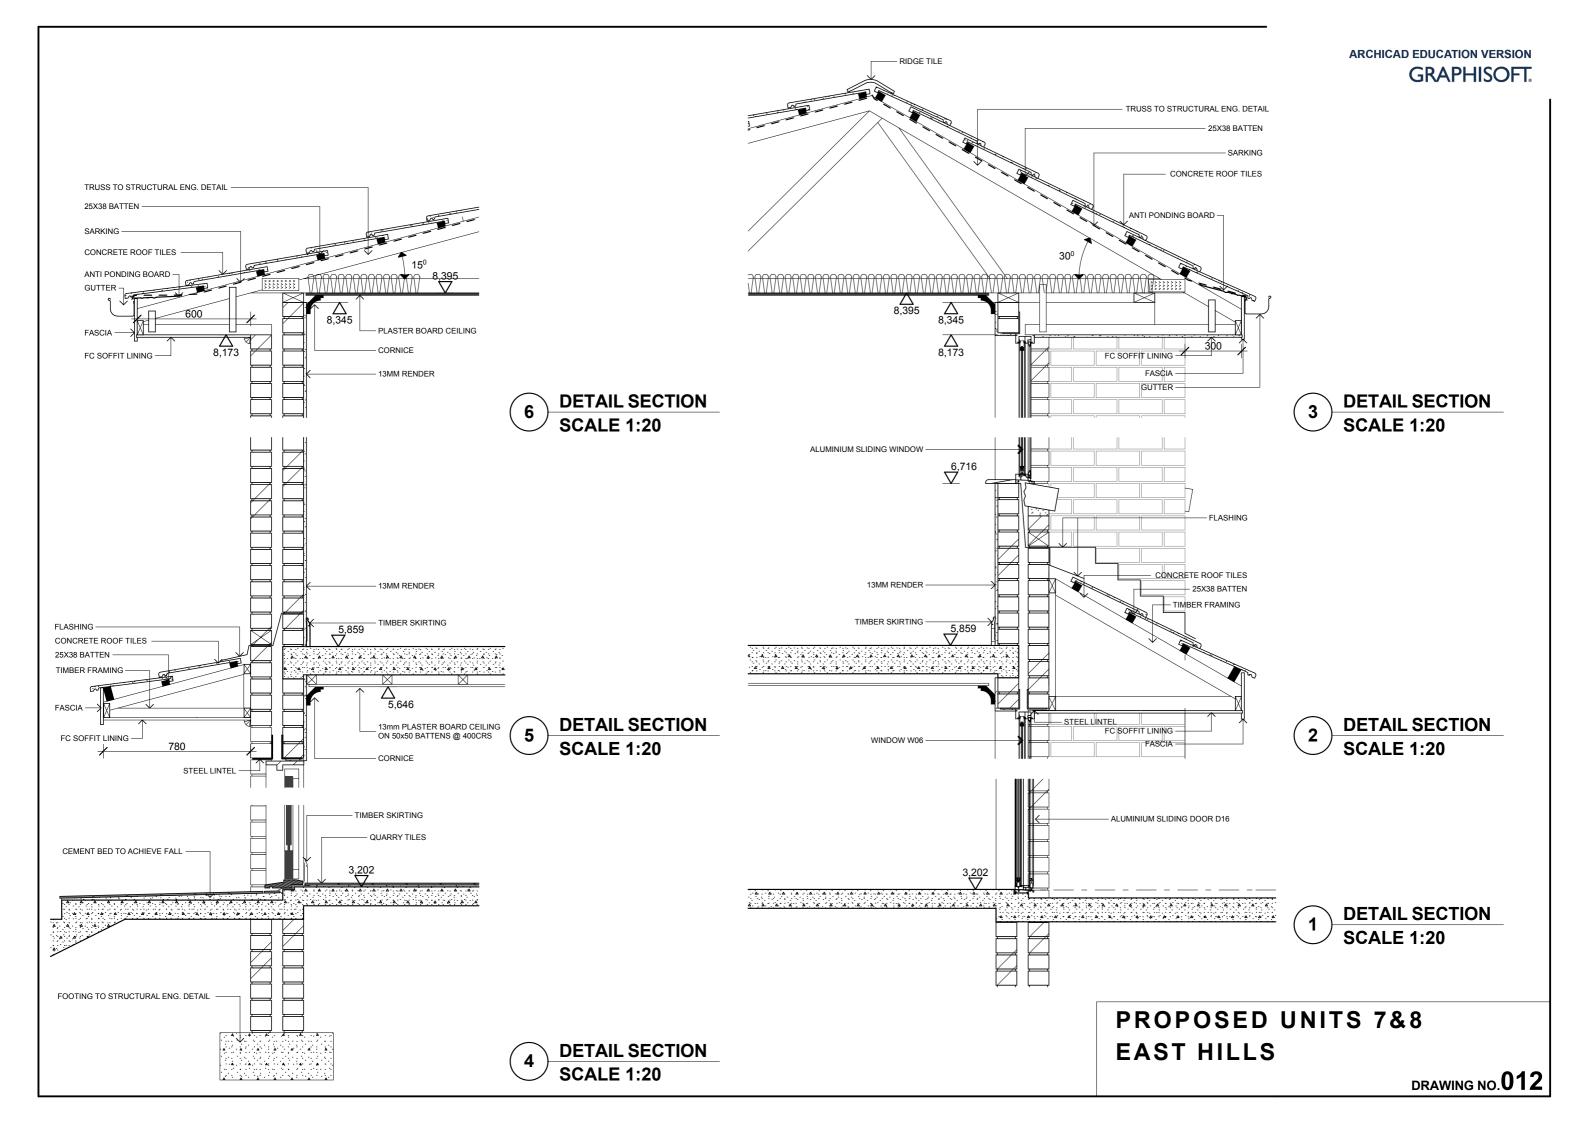

-----------------------------------------|---------------------------------------------------|---------------------------------------|
| SLABS    | 20mm                                    | 30mm                                              | 65mm                                  |
| FOOTINGS |                                         | 40mm                                              | 65mm                                  |

- 3. REINFORCEMENT SYMBOLS:
  - R -- GRADE 230PLAIN BAR
  - N -- GRADE 410 COLD WORKED DEFORMED BAR
  - SL -- HARD DRAWN WIRE FABRIC
  - ALL REINFORCEMENT TO CONFORM TO AS/NZS 4671
- 4. PLACE SUFFICIENT STEEL STOOLS UNDER TOP CROSS RODS IN SLABS TO ALLOW TOP RODS TO BE WALKED UPON WITHOUT DEFORMATION (APPROX. 1M CTS BOTH WAYS)



FLIGHT F1

STAIRS SECTION
SCALE 1:20