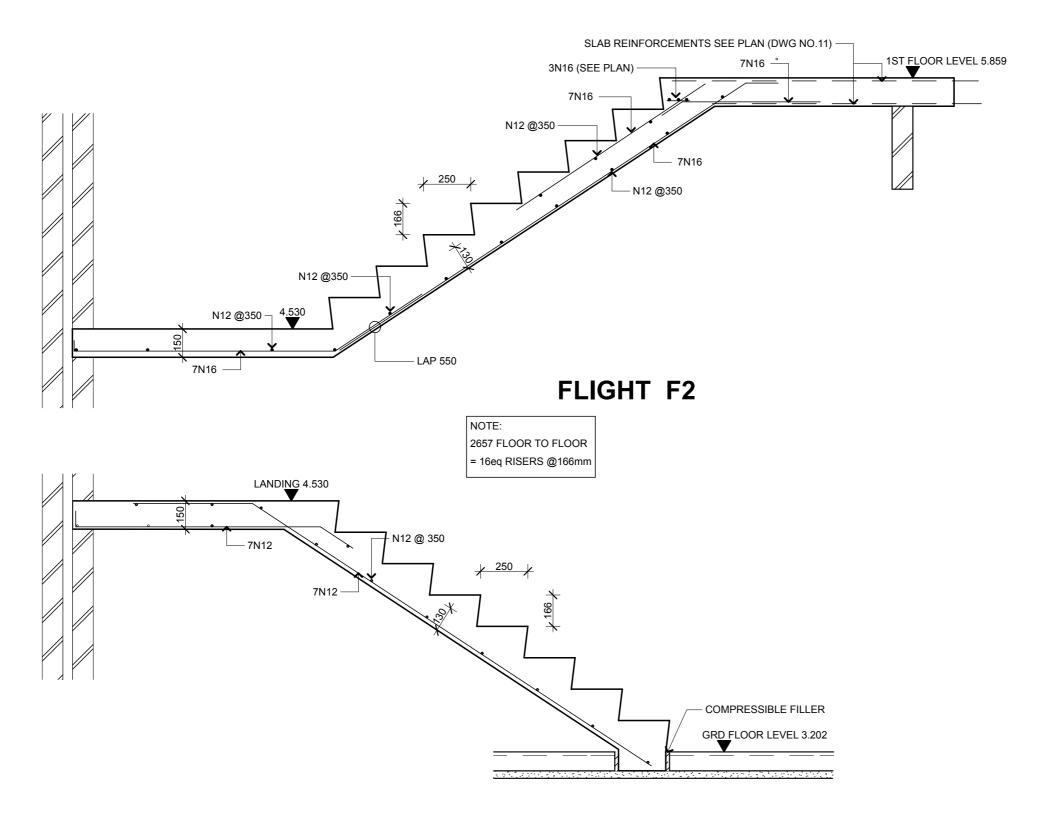

r>POURED AGAINST<br>EARTH |
|----------|-----------------------------------------|---------------------------------------------------|---------------------------------------|
| SLABS    | 20mm                                    | 30mm                                              | 65mm                                  |
| FOOTINGS |                                         | 40mm                                              | 65mm                                  |

- 3. REINFORCEMENT SYMBOLS:
  - R -- GRADE 230PLAIN BAR
  - N -- GRADE 410 COLD WORKED DEFORMED BAR
  - SL -- HARD DRAWN WIRE FABRIC
  - ALL REINFORCEMENT TO CONFORM TO AS/NZS 4671
- 4. PLACE SUFFICIENT STEEL STOOLS UNDER TOP CROSS RODS IN SLABS TO ALLOW TOP RODS TO BE WALKED UPON WITHOUT DEFORMATION (APPROX. 1M CTS BOTH WAYS)



FLIGHT F1

STAIRS SECTION
SCALE 1:20