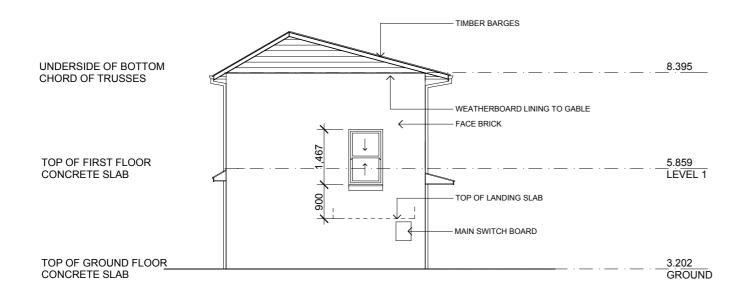

### ARCHICAD EDUCATION VERSION GRAPHISOFT.

SECTION B-B
SCALE 1:100

SECTION A-A
SCALE 1:100