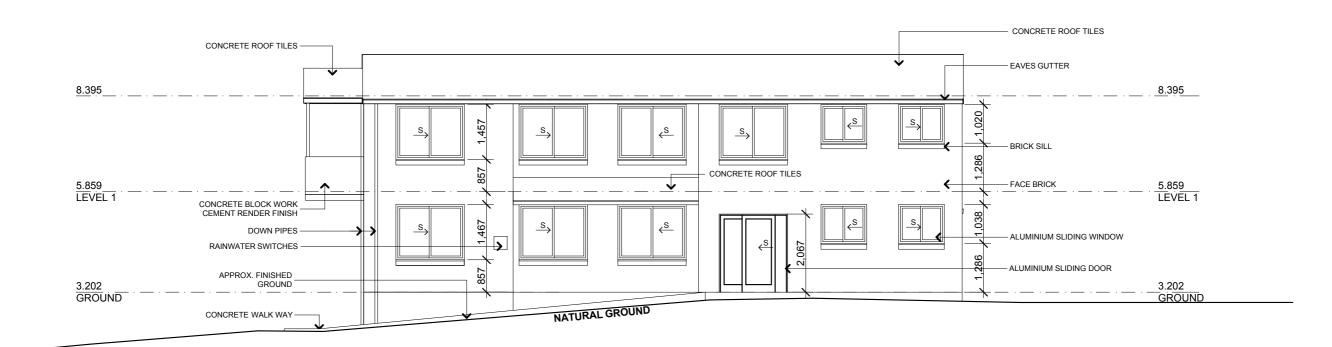

# PROPOSED UNITS 7&8

## **EAST HILLS**



#### **CONTENT**

|     | COVER SHEET               |
|-----|---------------------------|
| 001 | SITE PLAN                 |
| 002 | FLOOR PLAN                |
| 003 | ELEVATIONS N/S            |
| 004 | ELEVATIONS E/W & SECTIONS |
| 005 | JOINERY DETAIL            |
| 006 | LAUNDRY                   |
| 007 | BATHROOM & KITCHEN        |
| 800 | KITCHEN ELEVATIONS        |
| 009 | SLAB PROFILE              |
| 010 | SLAB PROFILES             |
| 011 | STAIRS PROFILE            |
| 012 | DETAIL SECTION            |
|     |                           |











**SCALE 1:100** 







SOUTH ELEVATION
SCALE 1:100

### ARCHICAD EDUCATION VERSION GRAPHISOFT.











SECTION B-B
SCALE 1:100



SECTION A-A
SCALE 1:100

### ARCHICAD EDUCATION VERSION GRAPHISOFT.



SCALE 1:20



PLAN BEDROOM WARDROBE
SCALE 1:20 BED1 & 2 SIMILAR



SECTION A-A
SCALE 1:20



SECTION B-B
SCALE 1:20



SECTION C-C
SCALE 1:20



PLAN STORAGE CUPBOARD
SCALE 1:20



### LAUNDRY ELEVATION C SCALE 1:20

**SCALE 1:20** 





SCALE 1:20







KITCHEN ELEVATION 'F'
SCALE 1:20

KITCHEN ELEVATION 'E'
SCALE 1:20





### GROUND FLOOR PLAN SCALE 1:100



FOOTING PLAN
SCALE 1:100







SLABS TO BE 150MM THICK (UNLESS NOTED OTHERWISE)

### FIRST FLOOR PLAN SCALE 1:100

#### **GENERAL NOTES:**

- 1. THESE DRAWINGS SHALL BE READ IN CONJUCTION WITH THE ARCHITECTURAL DRAWINGS AND SPECIFICATION
- 2. ALL