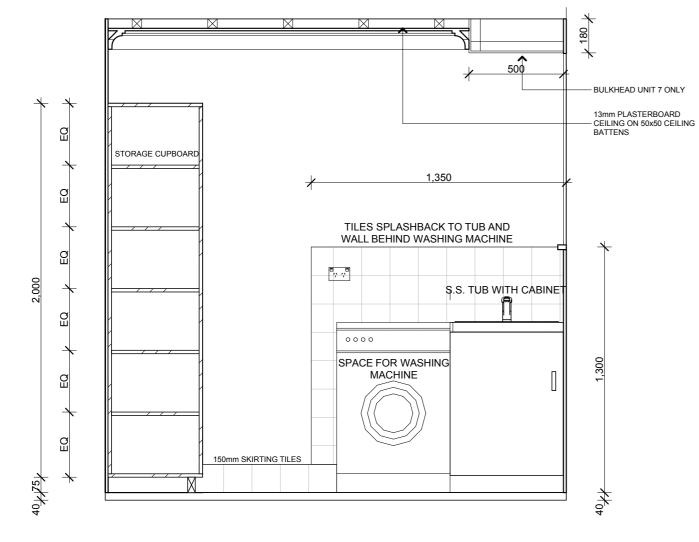

### LAUNDRY ELEVATION C SCALE 1:20

**SCALE 1:20** 

SCALE 1:20

KITCHEN ELEVATION 'F'
SCALE 1:20

KITCHEN ELEVATION 'E'
SCALE 1:20