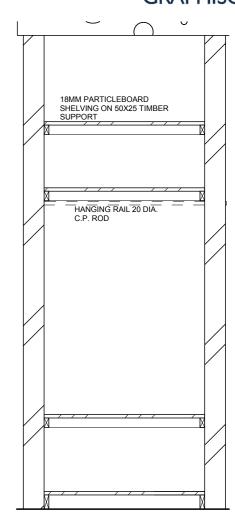

### ARCHICAD EDUCATION VERSION GRAPHISOFT.

SCALE 1:20

PLAN BEDROOM WARDROBE
SCALE 1:20 BED1 & 2 SIMILAR

SECTION A-A
SCALE 1:20

SECTION B-B
SCALE 1:20

SECTION C-C
SCALE 1:20

PLAN STORAGE CUPBOARD
SCALE 1:20