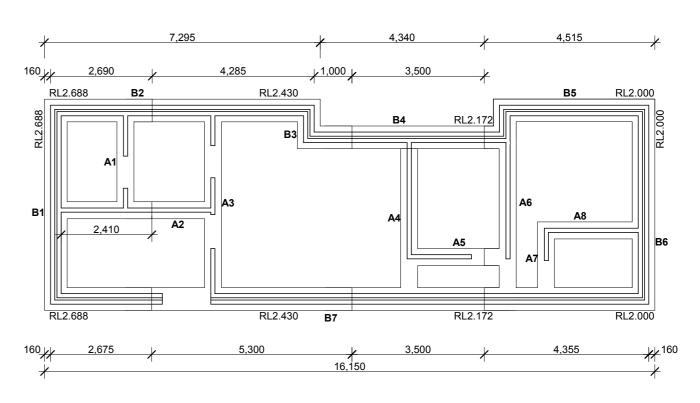

### GROUND FLOOR PLAN SCALE 1:100

FOOTING PLAN
SCALE 1:100

SLABS TO BE 150MM THICK (UNLESS NOTED OTHERWISE)