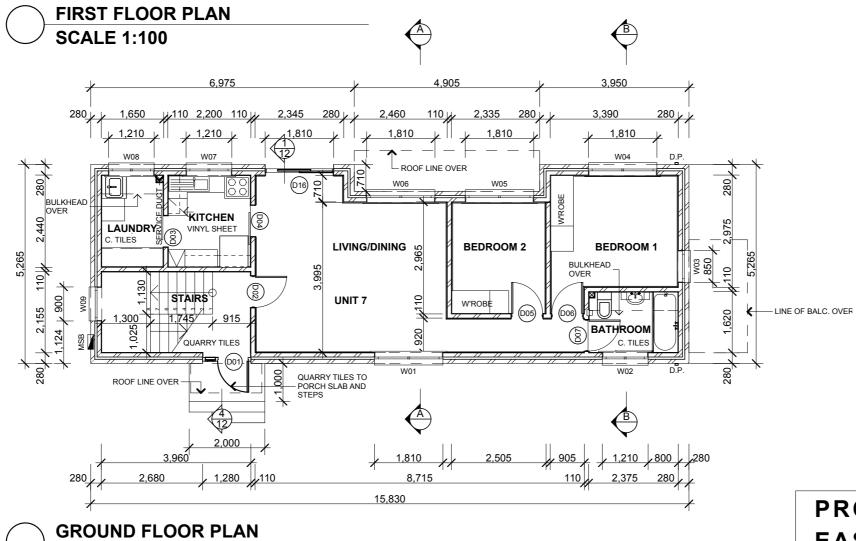

# PROPOSED UNITS 7&8

## **EAST HILLS**



#### **CONTENT**

|     | COVER SHEET               |
|-----|---------------------------|
| 001 | SITE PLAN                 |
| 002 | FLOOR PLAN                |
| 003 | ELEVATIONS N/S            |
| 004 | ELEVATIONS E/W & SECTIONS |
| 005 | JOINERY DETAIL            |
| 006 | LAUNDRY                   |
| 007 | BATHROOM & KITCHEN        |
| 800 | KITCHEN ELEVATIONS        |
| 009 | SLAB PROFILE              |
| 010 | SLAB PROFILES             |
| 011 | STAIRS PROFILE            |
| 012 | DETAIL SECTION            |
|     |                           |











**SCALE 1:100** 







SOUTH ELEVATION
SCALE 1:100

### ARCHICAD EDUCATION VERSION GRAPHISOFT.











SECTION B-B
SCALE 1:100



SECTION A-A
SCALE 1:100

### ARCHICAD EDUCATION VERSION GRAPHISOFT.



SCALE 1:20



PLAN BEDROOM WARDROBE
SCALE 1:20 BED1 & 2 SIMILAR



SECTION A-A
SCALE 1:20



SECTION B-B
SCALE 1:20



SECTION C-C
SCALE 1:20



PLAN STORAGE CUPBOARD
SCALE 1:20



### LAUNDRY ELEVATION C SCALE 1:20

**SCALE 1:20** 





SCALE 1:20







KITCHEN ELEVATION 'F'
SCALE 1:20

KITCHEN ELEVATION 'E'
SCALE 1:20





### GROUND FLOOR PLAN SCALE 1:100



FOOTING PLAN
SCALE 1:100







SLABS TO BE 150MM THICK (UNLESS NOTED OTHERWISE)

### FIRST FLOOR PLAN SCALE 1:100

#### **GENERAL NOTES:**

- 1. THESE DRAWINGS SHALL BE READ IN CONJUCTION WITH THE ARCHITECTURAL DRAWINGS AND SPE