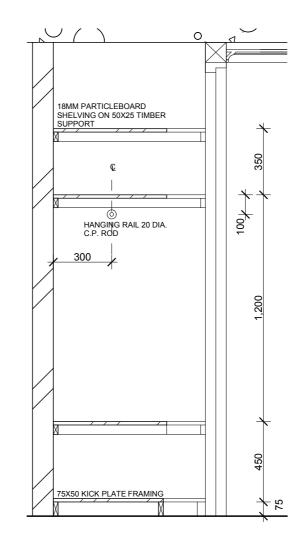

### ARCHICAD EDUCATION VERSION GRAPHISOFT.

SCALE 1:20

PLAN BEDROOM WARDROBE
SCALE 1:20 BED1 & 2 SIMILAR

SECTION A-A
SCALE 1:20

SECTION B-B
SCALE 1:20

SECTION C-C
SCALE 1:20

PLAN STORAGE CUPBOARD
SCALE 1:20