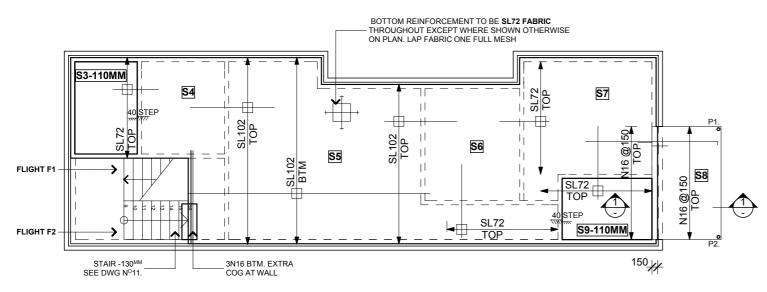

|
| 009 | SLAB PROFILE              |
| 010 | SLAB PROFILES             |
| 011 | STAIRS PROFILE            |
| 012 | DETAIL SECTION            |
|     |                           |











**SCALE 1:100** 







SOUTH ELEVATION
SCALE 1:100

### ARCHICAD EDUCATION VERSION GRAPHISOFT.











SECTION B-B
SCALE 1:100



SECTION A-A
SCALE 1:100

### ARCHICAD EDUCATION VERSION GRAPHISOFT.



SCALE 1:20



PLAN BEDROOM WARDROBE
SCALE 1:20 BED1 & 2 SIMILAR



SECTION A-A
SCALE 1:20



SECTION B-B
SCALE 1:20



SECTION C-C
SCALE 1:20



PLAN STORAGE CUPBOARD
SCALE 1:20



### LAUNDRY ELEVATION C SCALE 1:20

**SCALE 1:20** 





SCALE 1:20







KITCHEN ELEVATION 'F'
SCALE 1:20

KITCHEN ELEVATION 'E'
SCALE 1:20





### GROUND FLOOR PLAN SCALE 1:100



FOOTING PLAN
SCALE 1:100







SLABS TO BE 150MM THICK (UNLESS NOTED OTHERWISE)

### FIRST FLOOR PLAN SCALE 1:100

#### **GENERAL NOTES:**

- 1. THESE DRAWINGS SHALL BE READ IN CONJUCTION WITH THE ARCHITECTURAL DRAWINGS AND SPECIFICATION
- 2. ALL WORK TO COMPLY WITH LOCAL COUNCIL BY-LAWS AND RELEVANT AS/NZS.

#### **CONCRETE**

#### 1. CONCRETE QUALITY:

| ELEMENT   | SLUMP<br>(MM) | MAX SIZE<br>AGGREGATE | CEMENT<br>TYPE | AS 3600<br>(MPa) | ADMIXTURE |
|-----------|---------------|-----------------------|----------------|------------------|-----------|
| FOOTINGS  | 80            | 20                    | Α              | 20               |           |
| REMAINDER | 80            | 20                    | Α              | 25               |           |

CEMENT TYPE 'A' IN ACCORD WITH THE A.C.S.E. SPEC

#### 2. CLEAR