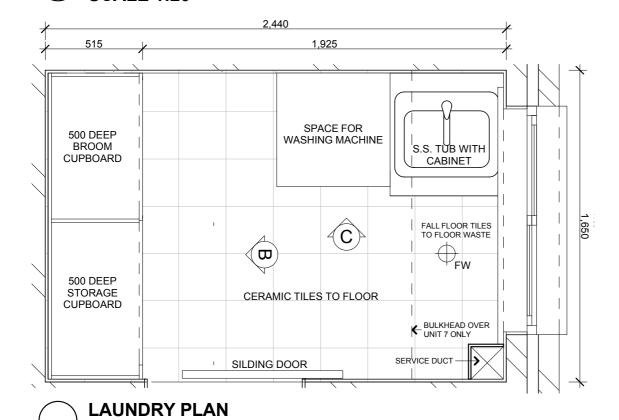

### LAUNDRY ELEVATION C SCALE 1:20

**SCALE 1:20** 

SCALE 1:20

KITCHEN ELEVATION 'F'
SCALE 1:20

KITCHEN ELEVATION 'E'
SCALE 1:20