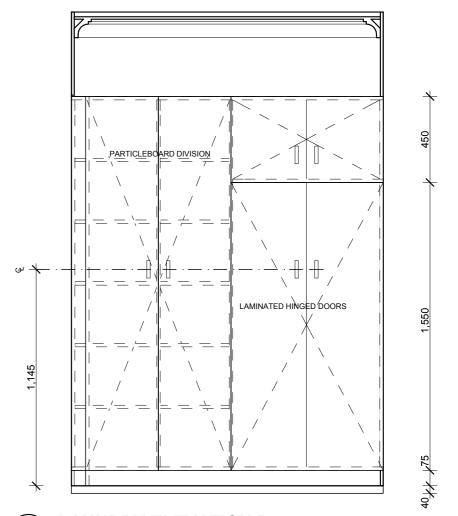

### ARCHICAD EDUCATION VERSION GRAPHISOFT.

SCALE 1:20

PLAN BEDROOM WARDROBE
SCALE 1:20 BED1 & 2 SIMILAR

SECTION A-A
SCALE 1:20

SECTION B-B
SCALE 1:20

SECTION C-C
SCALE 1:20

PLAN STORAGE CUPBOARD
SCALE 1:20