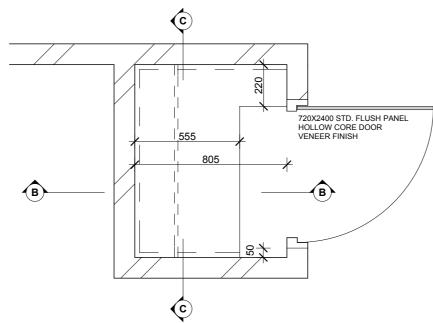

### ARCHICAD EDUCATION VERSION GRAPHISOFT.

SCALE 1:20

PLAN BEDROOM WARDROBE
SCALE 1:20 BED1 & 2 SIMILAR

SECTION A-A
SCALE 1:20

SECTION B-B
SCALE 1:20

SECTION C-C
SCALE 1:20

PLAN STORAGE CUPBOARD
SCALE 1:20