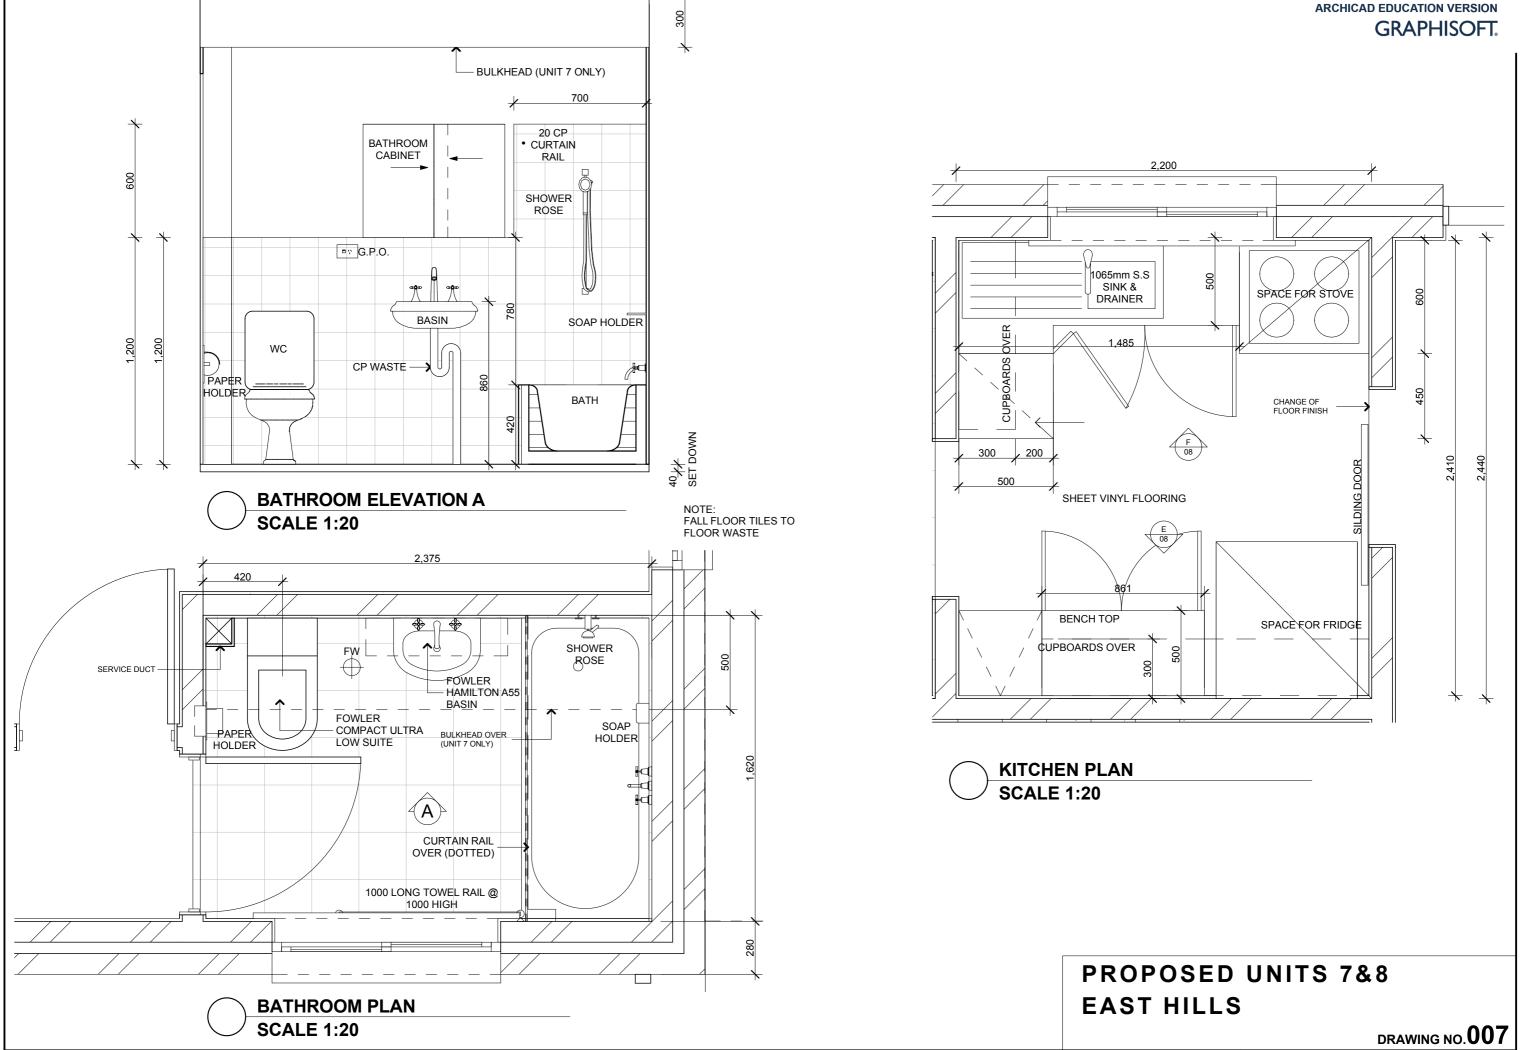

#### **CONTENT**

|     | COVER SHEET               |
|-----|---------------------------|
| 001 | SITE PLAN                 |
| 002 | FLOOR PLAN                |
| 003 | ELEVATIONS N/S            |
| 004 | ELEVATIONS E/W & SECTIONS |
| 005 | JOINERY DETAIL            |
| 006 | LAUNDRY                   |
| 007 | BATHROOM & KITCHEN        |
| 800 | KITCHEN ELEVATIONS        |
| 009 | SLAB PROFILE              |
| 010 | SLAB PROFILES             |
| 011 | STAIRS PROFILE            |
| 012 | DETAIL SECTION            |
|     |                           |

### LAUNDRY ELEVATION C SCALE 1:20

**SCALE 1:20** 

SCALE 1:20

KITCHEN ELEVATION 'F'
SCALE 1:20

KITCHEN ELEVATION 'E'
SCALE 1:20