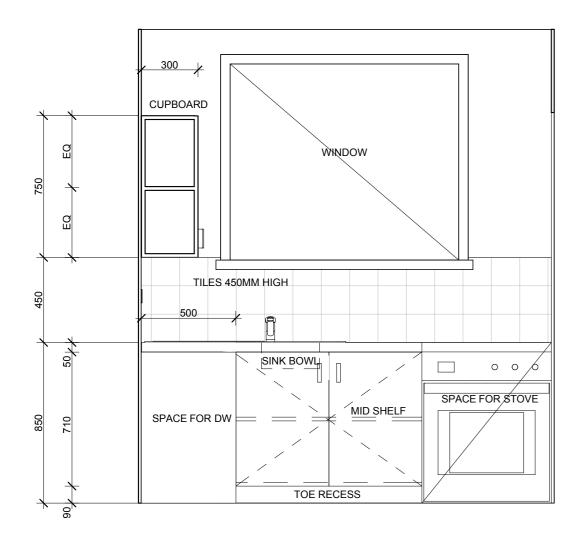

### LAUNDRY ELEVATION C SCALE 1:20

**SCALE 1:20** 

SCALE 1:20

KITCHEN ELEVATION 'F'
SCALE 1:20

KITCHEN ELEVATION 'E'
SCALE 1:20