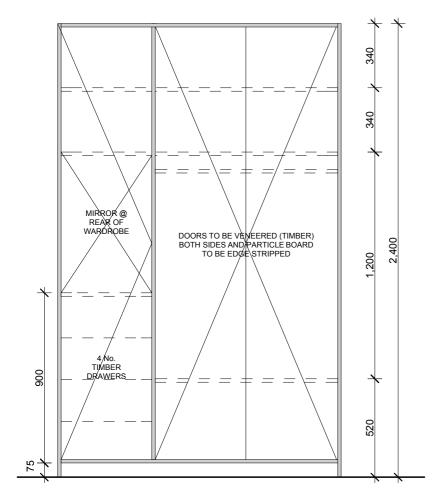

### ARCHICAD EDUCATION VERSION GRAPHISOFT.

SCALE 1:20

PLAN BEDROOM WARDROBE
SCALE 1:20 BED1 & 2 SIMILAR

SECTION A-A
SCALE 1:20

SECTION B-B
SCALE 1:20

SECTION C-C
SCALE 1:20

PLAN STORAGE CUPBOARD
SCALE 1:20