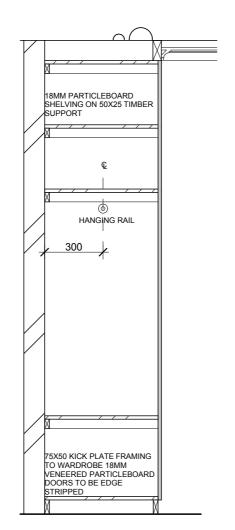

### ARCHICAD EDUCATION VERSION GRAPHISOFT.

SCALE 1:20

PLAN BEDROOM WARDROBE
SCALE 1:20 BED1 & 2 SIMILAR

SECTION A-A
SCALE 1:20

SECTION B-B
SCALE 1:20

SECTION C-C
SCALE 1:20

PLAN STORAGE CUPBOARD
SCALE 1:20