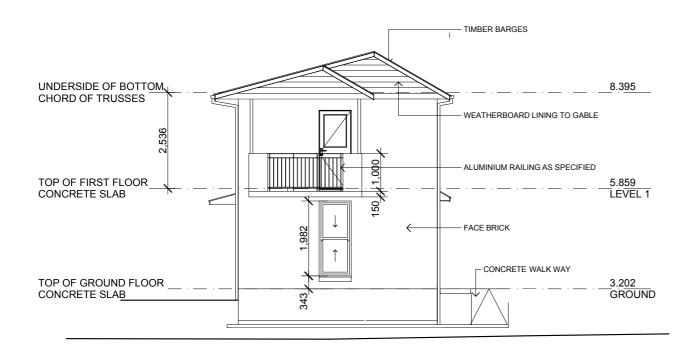

### ARCHICAD EDUCATION VERSION GRAPHISOFT.

SECTION B-B
SCALE 1:100

SECTION A-A
SCALE 1:100