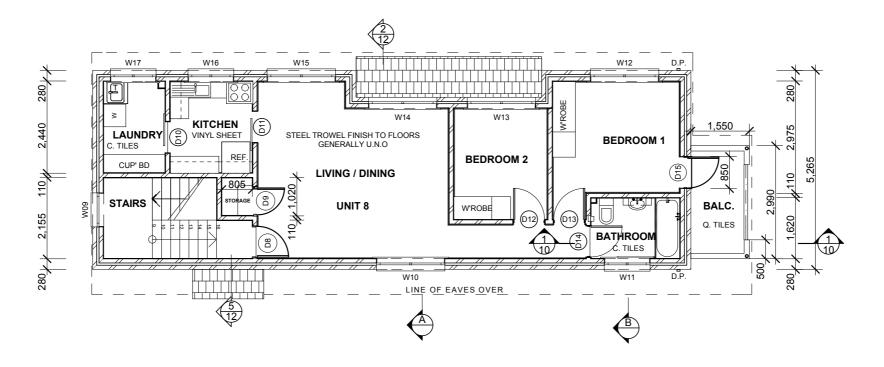

# PROPOSED UNITS 7&8

## **EAST HILLS**



#### **CONTENT**

|     | COVER SHEET               |
|-----|---------------------------|
| 001 | SITE PLAN                 |
| 002 | FLOOR PLAN                |
| 003 | ELEVATIONS N/S            |
| 004 | ELEVATIONS E/W & SECTIONS |
| 005 | JOINERY DETAIL            |
| 006 | LAUNDRY                   |
| 007 | BATHROOM & KITCHEN        |
| 800 | KITCHEN ELEVATIONS        |
| 009 | SLAB PROFILE              |
| 010 | SLAB PROFILES             |
| 011 | STAIRS PROFILE            |
| 012 | DETAIL SECTION            |
|     |                           |











**SCALE 1:100** 







SOUTH ELEVATION
SCALE 1:100

### ARCHICAD EDUCATION VERSION GRAPHISOFT.











SECTION B-B
SCALE 1:100



SECTION A-A
SCALE 1:100

### ARCHICAD EDUCATION VERSION GRAPHISOFT.



SCALE 1:20



PLAN BEDROOM WARDROBE
SCALE 1:20 BED1 & 2 SIMILAR



SECTION A-A
SCALE 1:20



SECTION B-B
SCALE 1:20



SECTION C-C
SCALE 1:20



PLAN STORAGE CUPBOARD
SCALE 1:20



### LAUNDRY ELEVATION C SCALE 1:20

**SCALE 1:20** 





SCALE 1:20







KITCHEN ELEVATION 'F'
SCALE 1:20

KITCHEN ELEVATION 'E'
SCALE 1:20





### GROUND FLOOR PLAN SCALE 1:100



FOOTING PLAN
SCALE 1:100







SLABS TO BE 150MM THICK (UNLESS NOTED OTHERWISE)

### FIRST FLOOR PLAN SCALE 1:100

#### **GENERAL NOTES:**

- 1. THESE DRAWINGS SHALL BE READ IN CONJUCTION WITH THE ARCHITECTURAL DRAWINGS AND