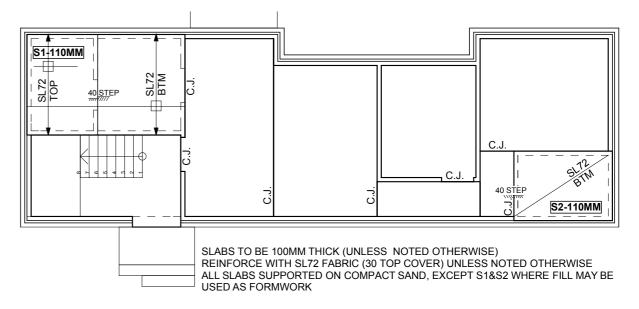

### GROUND FLOOR PLAN SCALE 1:100

FOOTING PLAN
SCALE 1:100

SLABS TO BE 150MM THICK (UNLESS NOTED OTHERWISE)