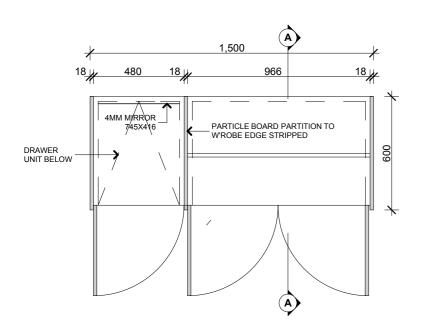

### ARCHICAD EDUCATION VERSION GRAPHISOFT.

SCALE 1:20

PLAN BEDROOM WARDROBE
SCALE 1:20 BED1 & 2 SIMILAR

SECTION A-A
SCALE 1:20

SECTION B-B
SCALE 1:20

SECTION C-C
SCALE 1:20

PLAN STORAGE CUPBOARD
SCALE 1:20