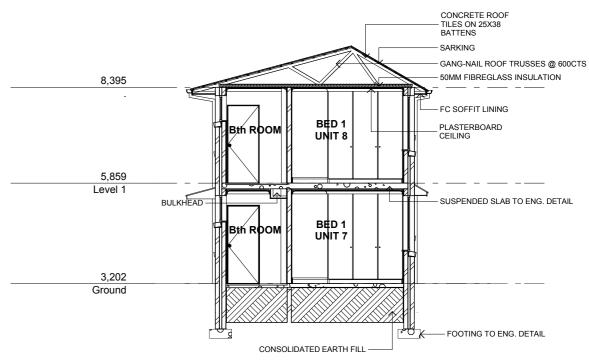

### ARCHICAD EDUCATION VERSION GRAPHISOFT.

SECTION B-B
SCALE 1:100

SECTION A-A
SCALE 1:100