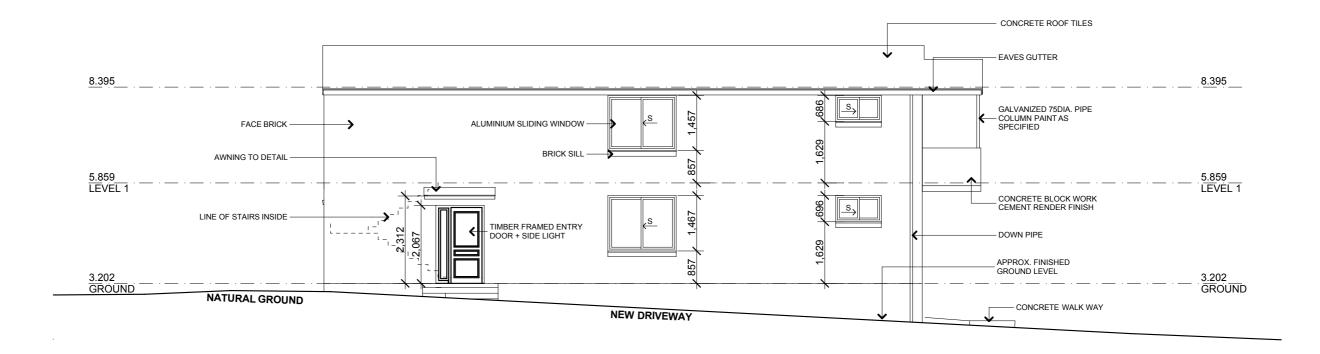

# PROPOSED UNITS 7&8

## **EAST HILLS**



#### **CONTENT**

|     | COVER SHEET               |
|-----|---------------------------|
| 001 | SITE PLAN                 |
| 002 | FLOOR PLAN                |
| 003 | ELEVATIONS N/S            |
| 004 | ELEVATIONS E/W & SECTIONS |
| 005 | JOINERY DETAIL            |
| 006 | LAUNDRY                   |
| 007 | BATHROOM & KITCHEN        |
| 800 | KITCHEN ELEVATIONS        |
| 009 | SLAB PROFILE              |
| 010 | SLAB PROFILES             |
| 011 | STAIRS PROFILE            |
| 012 | DETAIL SECTION            |
|     |                           |











**SCALE 1:100** 







SOUTH ELEVATION
SCALE 1:100

### ARCHICAD EDUCATION VERSION GRAPHISOFT.











SECTION B-B
SCALE 1:100



SECTION A-A
SCALE 1:100

### ARCHICAD EDUCATION VERSION GRAPHISOFT.



SCALE 1:20



PLAN BEDROOM WARDROBE
SCALE 1:20 BED1 & 2 SIMILAR



SECTION A-A
SCALE 1:20



SECTION B-B
SCALE 1:20



SECTION C-C
SCALE 1:20



PLAN STORAGE CUPBOARD
SCALE 1:20



### LAUNDRY ELEVATION C SCALE 1:20

**SCALE 1:20** 





SCALE 1:20







KITCHEN ELEVATION 'F'
SCALE 1:20

KITCHEN ELEVATION 'E'
SCALE 1:20





### GROUND FLOOR PLAN SCALE 1:100



FOOTING PLAN
SCALE 1:100







SLABS TO BE 150MM THICK (UNLESS NOTED OTHERWISE)

### FIRST FLOOR PLAN SCALE 1:100

#### **GENERAL NOTES:**

- 1. THESE DRAWINGS SHALL BE READ IN CONJUCTION WITH THE ARCHITECTURAL DRAWINGS AND SPECIFICATION
- 2. ALL WORK