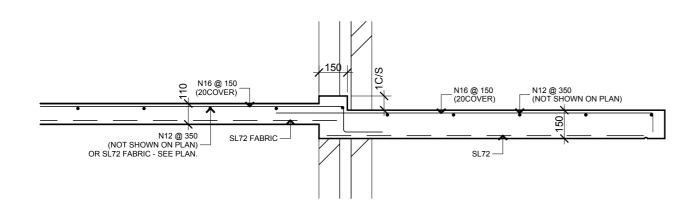

#### 2. CLEAR CONCRETE COVER TO REINFORCEMENT (UNLESS NOTED)

| ELEMENT  | FORMED AND NOT<br>EXPOSED TO<br>WEATHER | FORMED EXPOSED TO<br>WEATHER OR EARTH<br>BACKFILL | NOT FORMED<br>POURED AGAINST<br>EARTH |
|----------|-----------------------------------------|---------------------------------------------------|---------------------------------------|
| SLABS    | 20mm                                    | 30mm                                              | 65mm                                  |
| FOOTINGS |                                         | 40mm                                              | 65mm                                  |

- 3. REINFORCEMENT SYMBOLS:
  - R -- GRADE 230PLAIN BAR
  - N -- GRADE 410 COLD WORKED DEFORMED BAR
  - SL -- HARD DRAWN WIRE FABRIC
  - ALL REINFORCEMENT TO CONFORM TO AS/NZS 4671
- 4. PLACE SUFFICIENT STEEL STOOLS UNDER TOP CROSS RODS IN SLABS TO ALLOW TOP RODS TO BE WALKED UPON WITHOUT DEFORMATION (APPROX. 1M CTS BOTH WAYS)