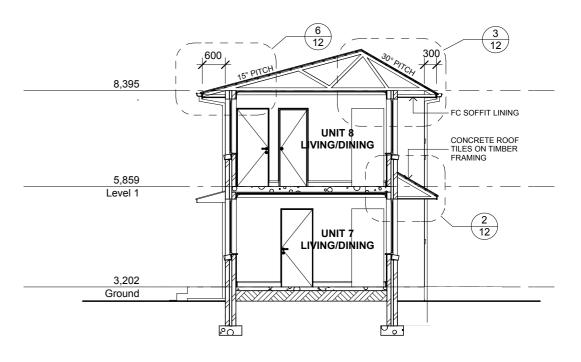

### ARCHICAD EDUCATION VERSION GRAPHISOFT.

SECTION B-B
SCALE 1:100

SECTION A-A
SCALE 1:100