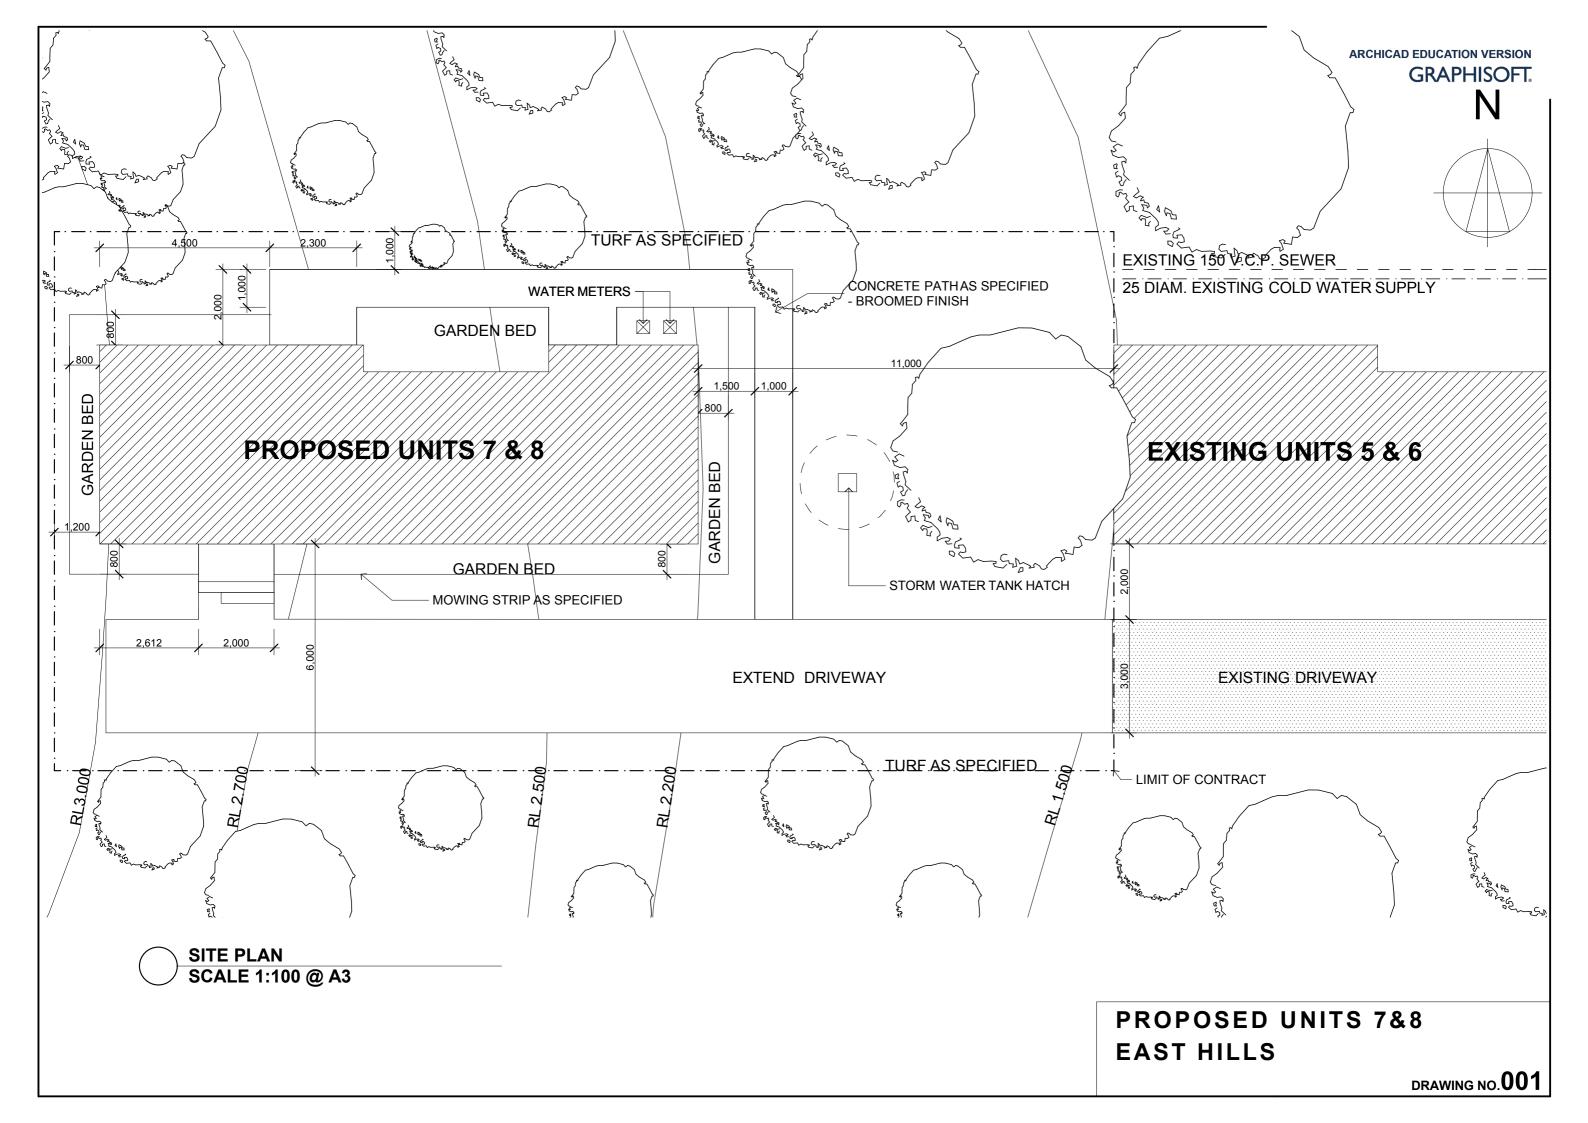

# PROPOSED UNITS 7&8

## **EAST HILLS**



#### **CONTENT**

|     | COVER SHEET               |
|-----|---------------------------|
| 001 | SITE PLAN                 |
| 002 | FLOOR PLAN                |
| 003 | ELEVATIONS N/S            |
| 004 | ELEVATIONS E/W & SECTIONS |
| 005 | JOINERY DETAIL            |
| 006 | LAUNDRY                   |
| 007 | BATHROOM & KITCHEN        |
| 800 | KITCHEN ELEVATIONS        |
| 009 | SLAB PROFILE              |
| 010 | SLAB PROFILES             |
| 011 | STAIRS PROFILE            |
| 012 | DETAIL SECTION            |
|     |                           |











**SCALE 1:100** 







SOUTH ELEVATION
SCALE 1:100

### ARCHICAD EDUCATION VERSION GRAPHISOFT.











SECTION B-B
SCALE 1:100



SECTION A-A
SCALE 1:100

### ARCHICAD EDUCATION VERSION GRAPHISOFT.



SCALE 1:20



PLAN BEDROOM WARDROBE
SCALE 1:20 BED1 & 2 SIMILAR



SECTION A-A
SCALE 1:20



SECTION B-B
SCALE 1:20



SECTION C-C
SCALE 1:20



PLAN STORAGE CUPBOARD
SCALE 1:20



### LAUNDRY ELEVATION C SCALE 1:20

**SCALE 1:20** 





SCALE 1:20







KITCHEN ELEVATION 'F'
SCALE 1:20

KITCHEN ELEVATION 'E'
SCALE 1:20





### GROUND FLOOR PLAN SCALE 1:100



FOOTING PLAN
SCALE 1:100







SLABS TO BE 150MM THICK (UNLESS NOTED OTHERWISE)

### FIRST FLOOR PLAN SCALE 1:100

#### **GENERAL NOTES:**

- 1. THESE DRAWINGS SHALL BE READ IN CONJUCTION WITH THE ARCHITECTURAL DRAWINGS