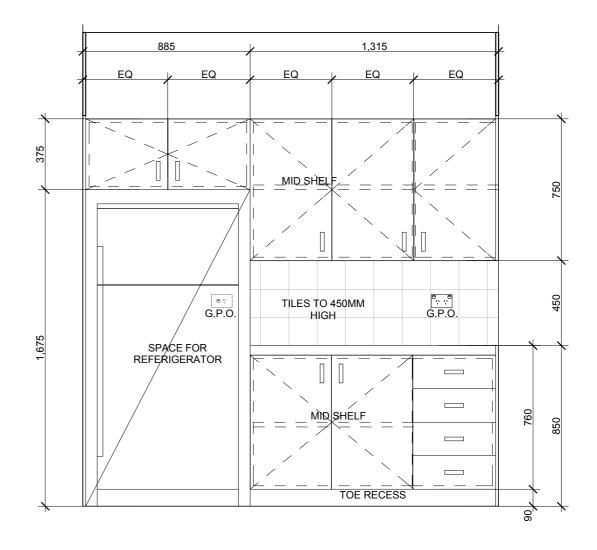

### LAUNDRY ELEVATION C SCALE 1:20

**SCALE 1:20** 

SCALE 1:20

KITCHEN ELEVATION 'F'
SCALE 1:20

KITCHEN ELEVATION 'E'
SCALE 1:20