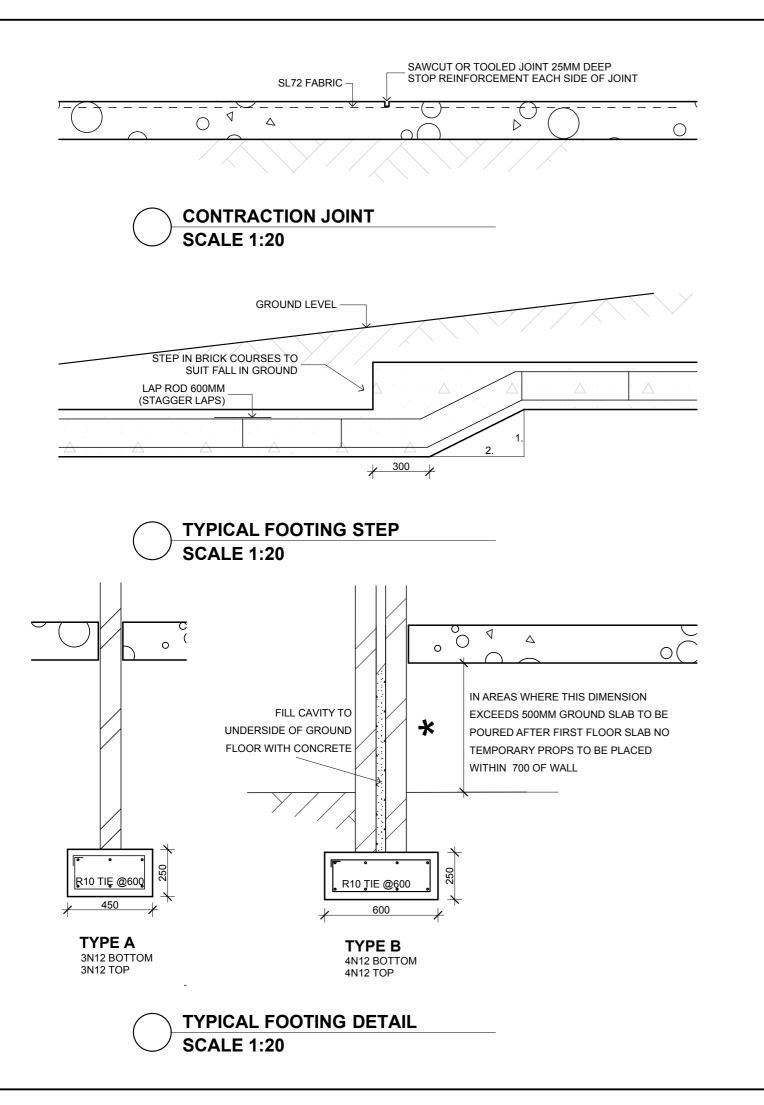

### GROUND FLOOR PLAN SCALE 1:100

FOOTING PLAN
SCALE 1:100

SLABS TO BE 150MM THICK (UNLESS NOTED OTHERWISE)

#### 1. CONCRETE QUALITY:

| ELEMENT   | SLUMP<br>(MM) | MAX SIZE<br>AGGREGATE | CEMENT<br>TYPE | AS 3600<br>(MPa) | ADMIXTURE |
|-----------|---------------|-----------------------|----------------|------------------|-----------|
| FOOTINGS  | 80            | 20                    | Α              | 20               |           |
| REMAINDER | 80            | 20                    | Α              | 25               |           |

#### 2. CLEAR CONCRETE COVER TO REINFORCEMENT (UNLESS NOTED)

| ELEMENT  | FORMED AND NOT<br>EXPOSED TO<br>WEATHER | FORMED EXPOSED TO<br>WEATHER OR EARTH<br>BACKFILL | NOT FORMED<br>POURED AGAINST<br>EARTH |
|----------|-----------------------------------------|---------------------------------------------------|---------------------------------------|
| SLABS    | 20mm                                    | 30mm                                              | 65mm                                  |
| FOOTINGS |                                         | 40mm                                              | 65mm                                  |

- 3. REINFORCEMENT SYMBOLS:
  - R -- GRADE 230PLAIN BAR
  - N -- GRADE 410 COLD WORKED DEFORMED BAR
  - SL -- HARD DRAWN WIRE FABRIC
  - ALL REINFORCEMENT TO CONFORM TO AS/NZS 4671
- 4. PLACE SUFFICIENT STEEL STOOLS UNDER TOP CROSS RODS IN SLABS TO ALLOW TOP RODS TO BE WALKED UPON WITHOUT DEFORMATION (APPROX. 1M CTS BOTH WAYS)